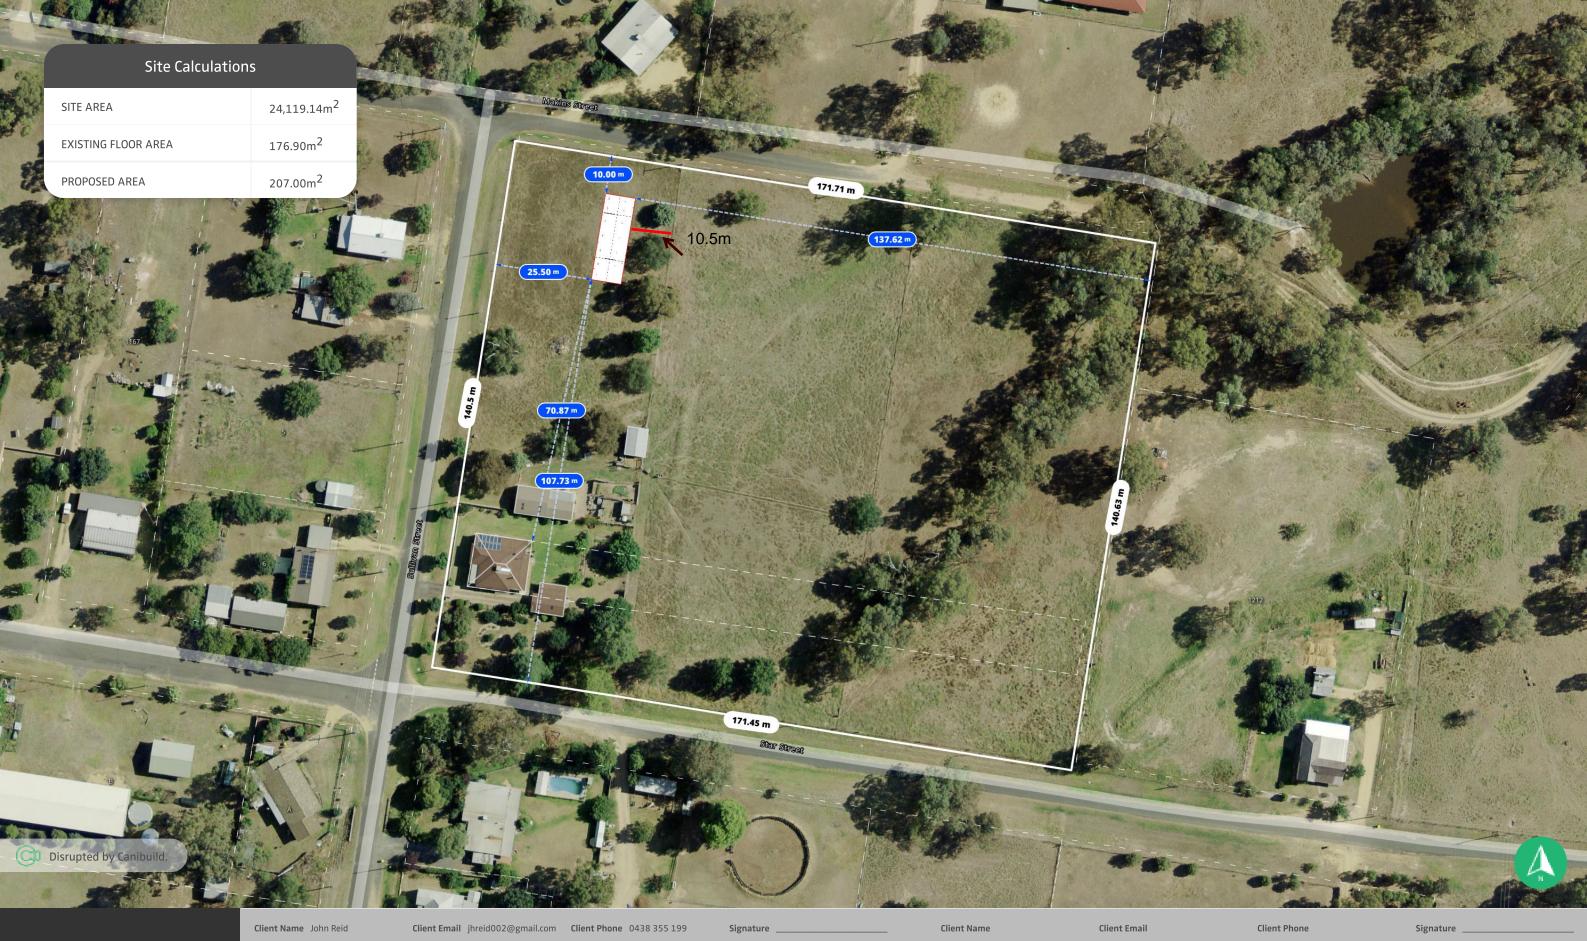

Sales Person John Coulter Phone +61439824387 johnc@masteel.com.au

PROPERTY DETAILS

2 Sullivan St, Grenfell, NSW 2810, Australia
Lot/DP: 1199/-/DP754578

| SHEET NAME Site Plan      | JOB NO:<br>222641 |
|---------------------------|-------------------|
| DESIGN NAME:<br>John Reid | SHEET NO:         |
|                           |                   |